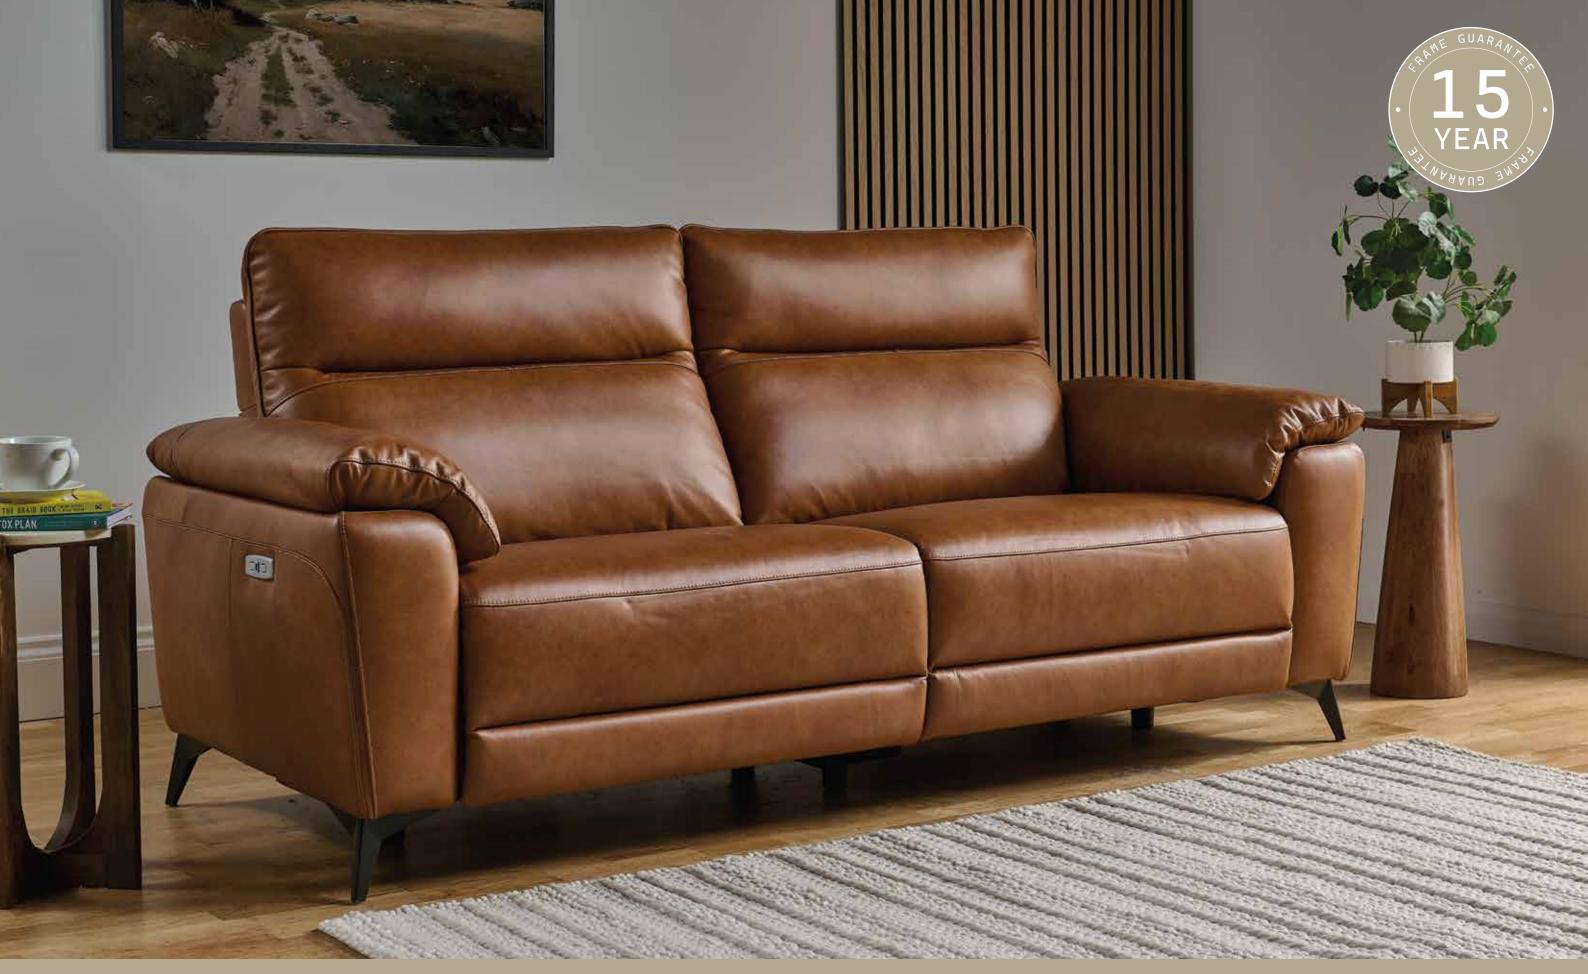

# Orlando Collection

3 seater leather power recliner shown in New England Cognac (Cover 1).

Colours represented are to be used as a guide only, colour shadings can vary slightly from each roll of fabric/leather hide. Please refer to manufacturers swatch for more colour options.

# CARE GUIDE

Fixed seats and backs offer low maintenance care. See care guide for further details.

New England is a high quality waxed/pull up leather. It is a beautiful natural feel material crafted from top-grain cowhide, treated through polishing, oiling and waxing to achieve a distinctive tactile finish. It showcases a vintage aesthetic with rich patterns and colours. The use of advanced wax emulsions enhances its natural appearance, providing a soft texture for sofas that combines retro charm with comfort.