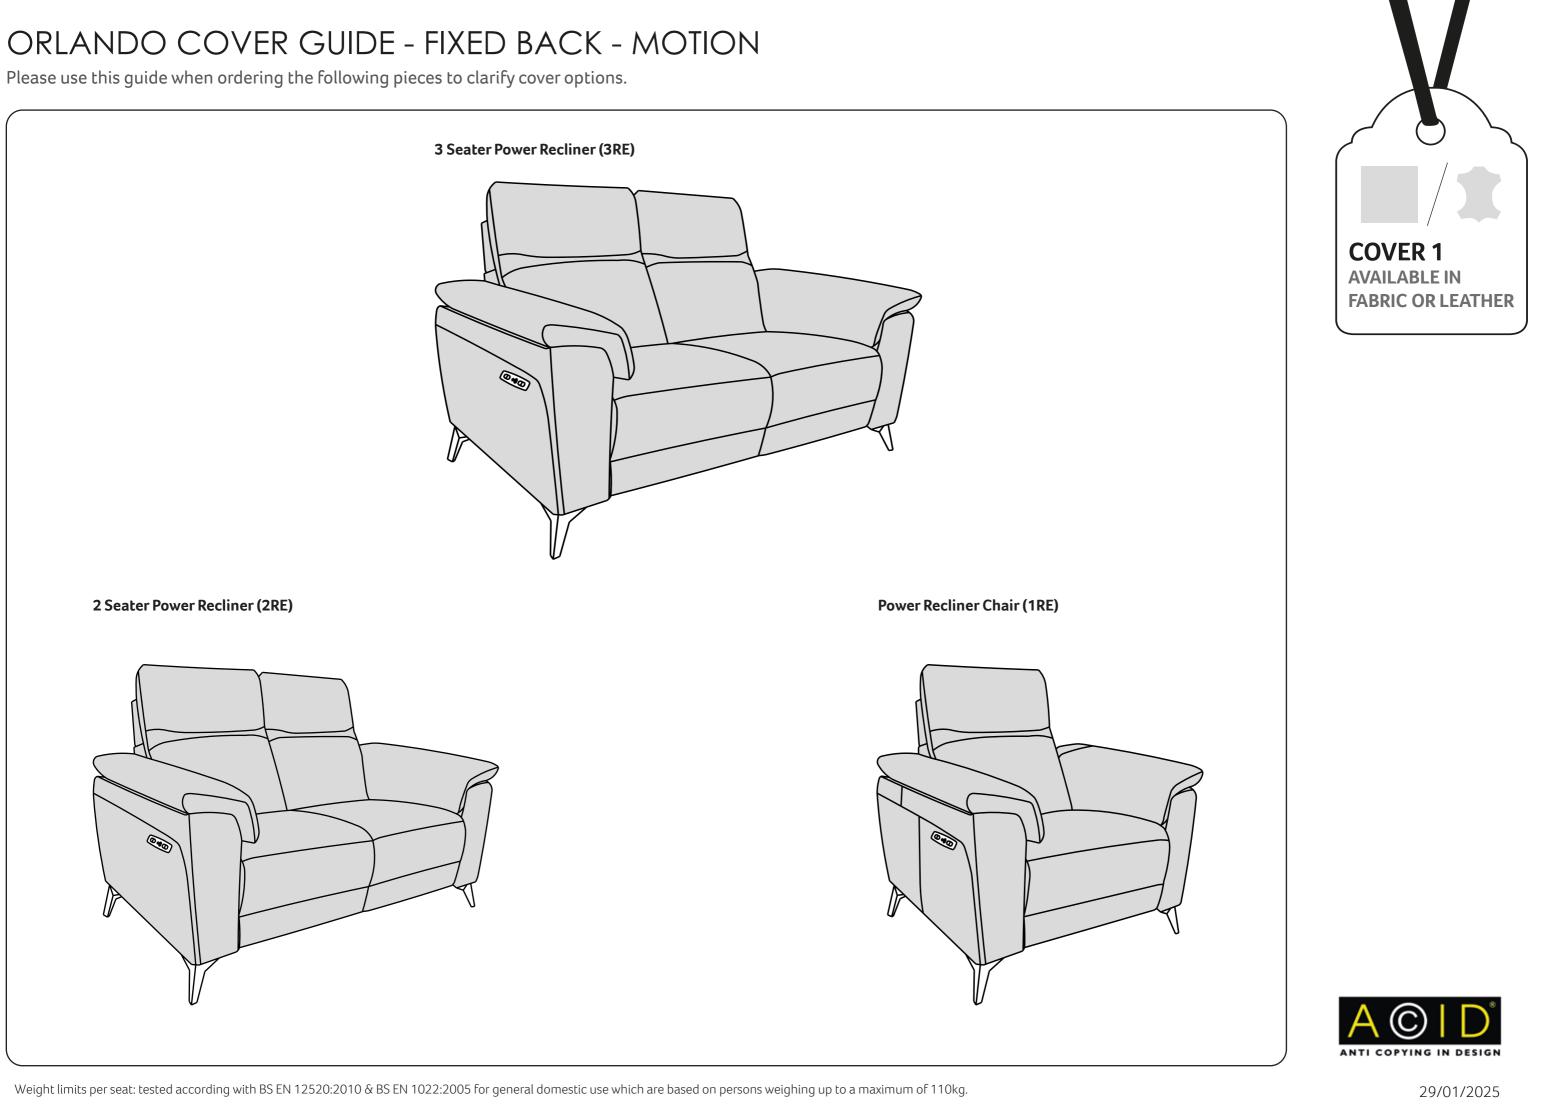

- \* Timber & composite board frame.
- \* Available in fabric or leather.
- \* Available with Gunmetal feet.

- \* High performance pocket sprung foam seating.
- \* Fibre filled backs for added comfort.
- \* Fixed seat and back cushions.
- \* Features built in USB/USB-C charging ports.
- \* Power recliner with headrests.