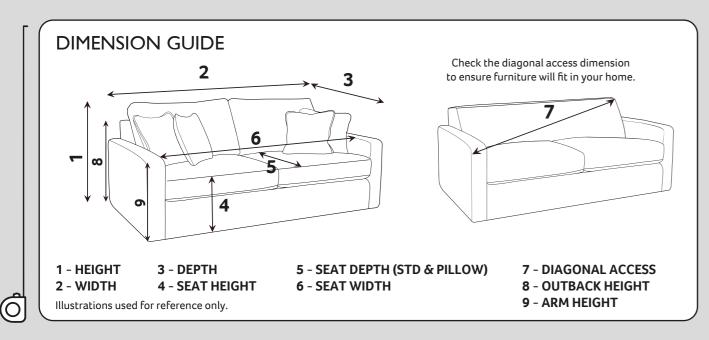

# ORLANDO DIMENSIONS (CM)

| AVAILABLE PIECES        | HEIGHT | WIDTH | DEPTH | SEAT     |              | SEAT    | OUTBACK  | ARM      | WEIGHT |
|-------------------------|--------|-------|-------|----------|--------------|---------|----------|----------|--------|
|                         | 1      | 2     | 3     | HEIGHT 4 | SEAT DEPTH 5 | WIDTH 6 | HEIGHT 8 | HEIGHT 9 | (KG)   |
| 3 SEATER POWER RECLINER | 102    | 217   | 96    | 49       | 55           | 167     | N/A      | 67       | 117    |
| 2 SEATER POWER RECLINER | 102    | 159   | 96    | 49       | 55           | 109     | N/A      | 67       | 101    |
| POWER RECLINER CHAIR    | 102    | 99    | 96    | 49       | 55           | 50      | N/A      | 67       | 57     |