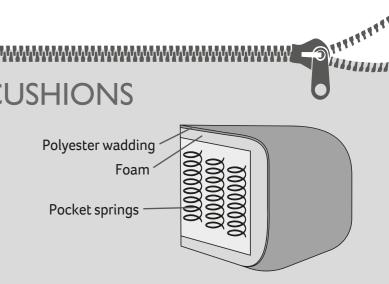

## POCKET SPRUNG FOAM SEAT CUSHIONS

A layer of pocket springs encased with foam & polyester wadding offers a comfortable and supportive sit whilst maintaining its shape.